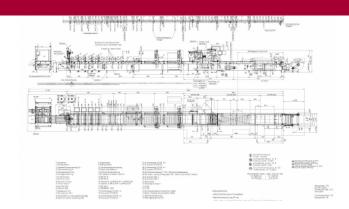

Manufacturer: Multivac Type: R535 Year Built: 2017

This used Multivac R535 Thermoformer is built in 2017. The machine has a film width of 660mm and there is a dye set on the machine with an exit of 776mm. The format is now divided in a 5.4 format. The machine is equipped with 1 format. This format can be used for Rigid film packaging. The format does not have a stamp. The frame of the machine is currently 18000mm long, but we can always adjust this to the dimension you need.

## Machine details

- Type under foil unwinding: Jumbo.
- Type top foil unwinding: 76mm core.
- The machine has 4 cuts stans (Hard foil).
- The machine is equipped with a Role scissors intersection length cutting.
- For the process the residual foil is a Roll-up wheels on this machine.
- The products come from the machine on a Modulair belt.